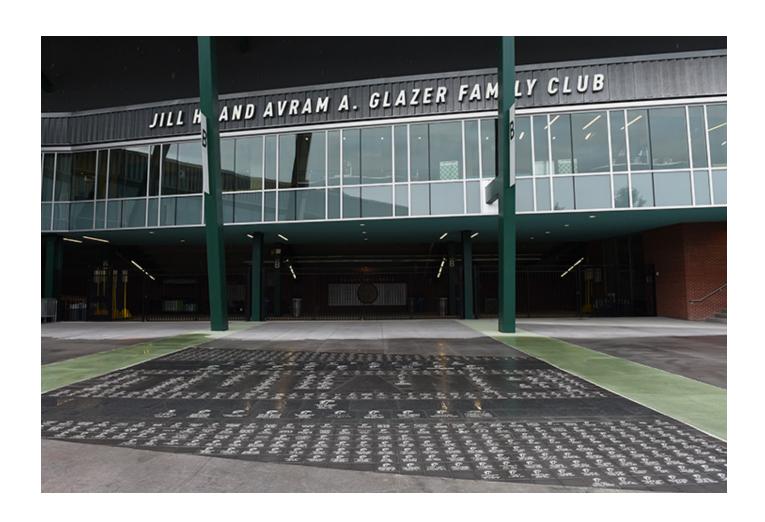

## **Permanent Wave**

September 16, 2015 2:00 AM New Wave staff newwave@tulane.edu

Nearly 750 Green Wave fans have already supported the Glazer Family Brick Drive at Yulman Stadium. The commemorative bricks are located in the Gameday Plaza, outside the entrance to Yulman Stadium on the Tulane University uptown campus.

Phase II of the brick drive is now underway for the 2015 football season. To order a brick and leave your mark permanently beside the stadium, <u>click here</u>.

The next Green Wave football home game is on Saturday (Sept. 19).