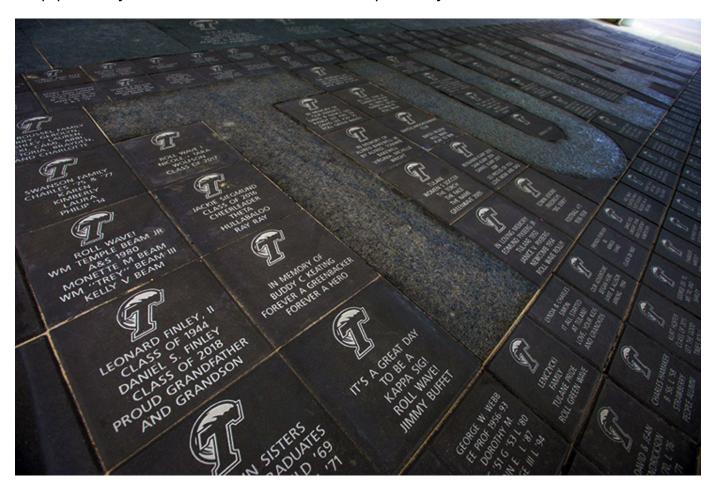

## **Permanent Wave**

September 16, 2015 2:00 AM New Wave staff newwave@tulane.edu

Nearly 750 Green Wave fans have already supported the Glazer Family Brick Drive at Yulman Stadium. The commemorative bricks are located in the Gameday Plaza, outside the entrance to Yulman Stadium on the Tulane University uptown campus.

Phase II of the brick drive is now underway for the 2015 football season. To order a brick and leave your mark permanently beside the stadium, <u>click here</u>.

The next Green Wave football home game is on Saturday (Sept. 19).